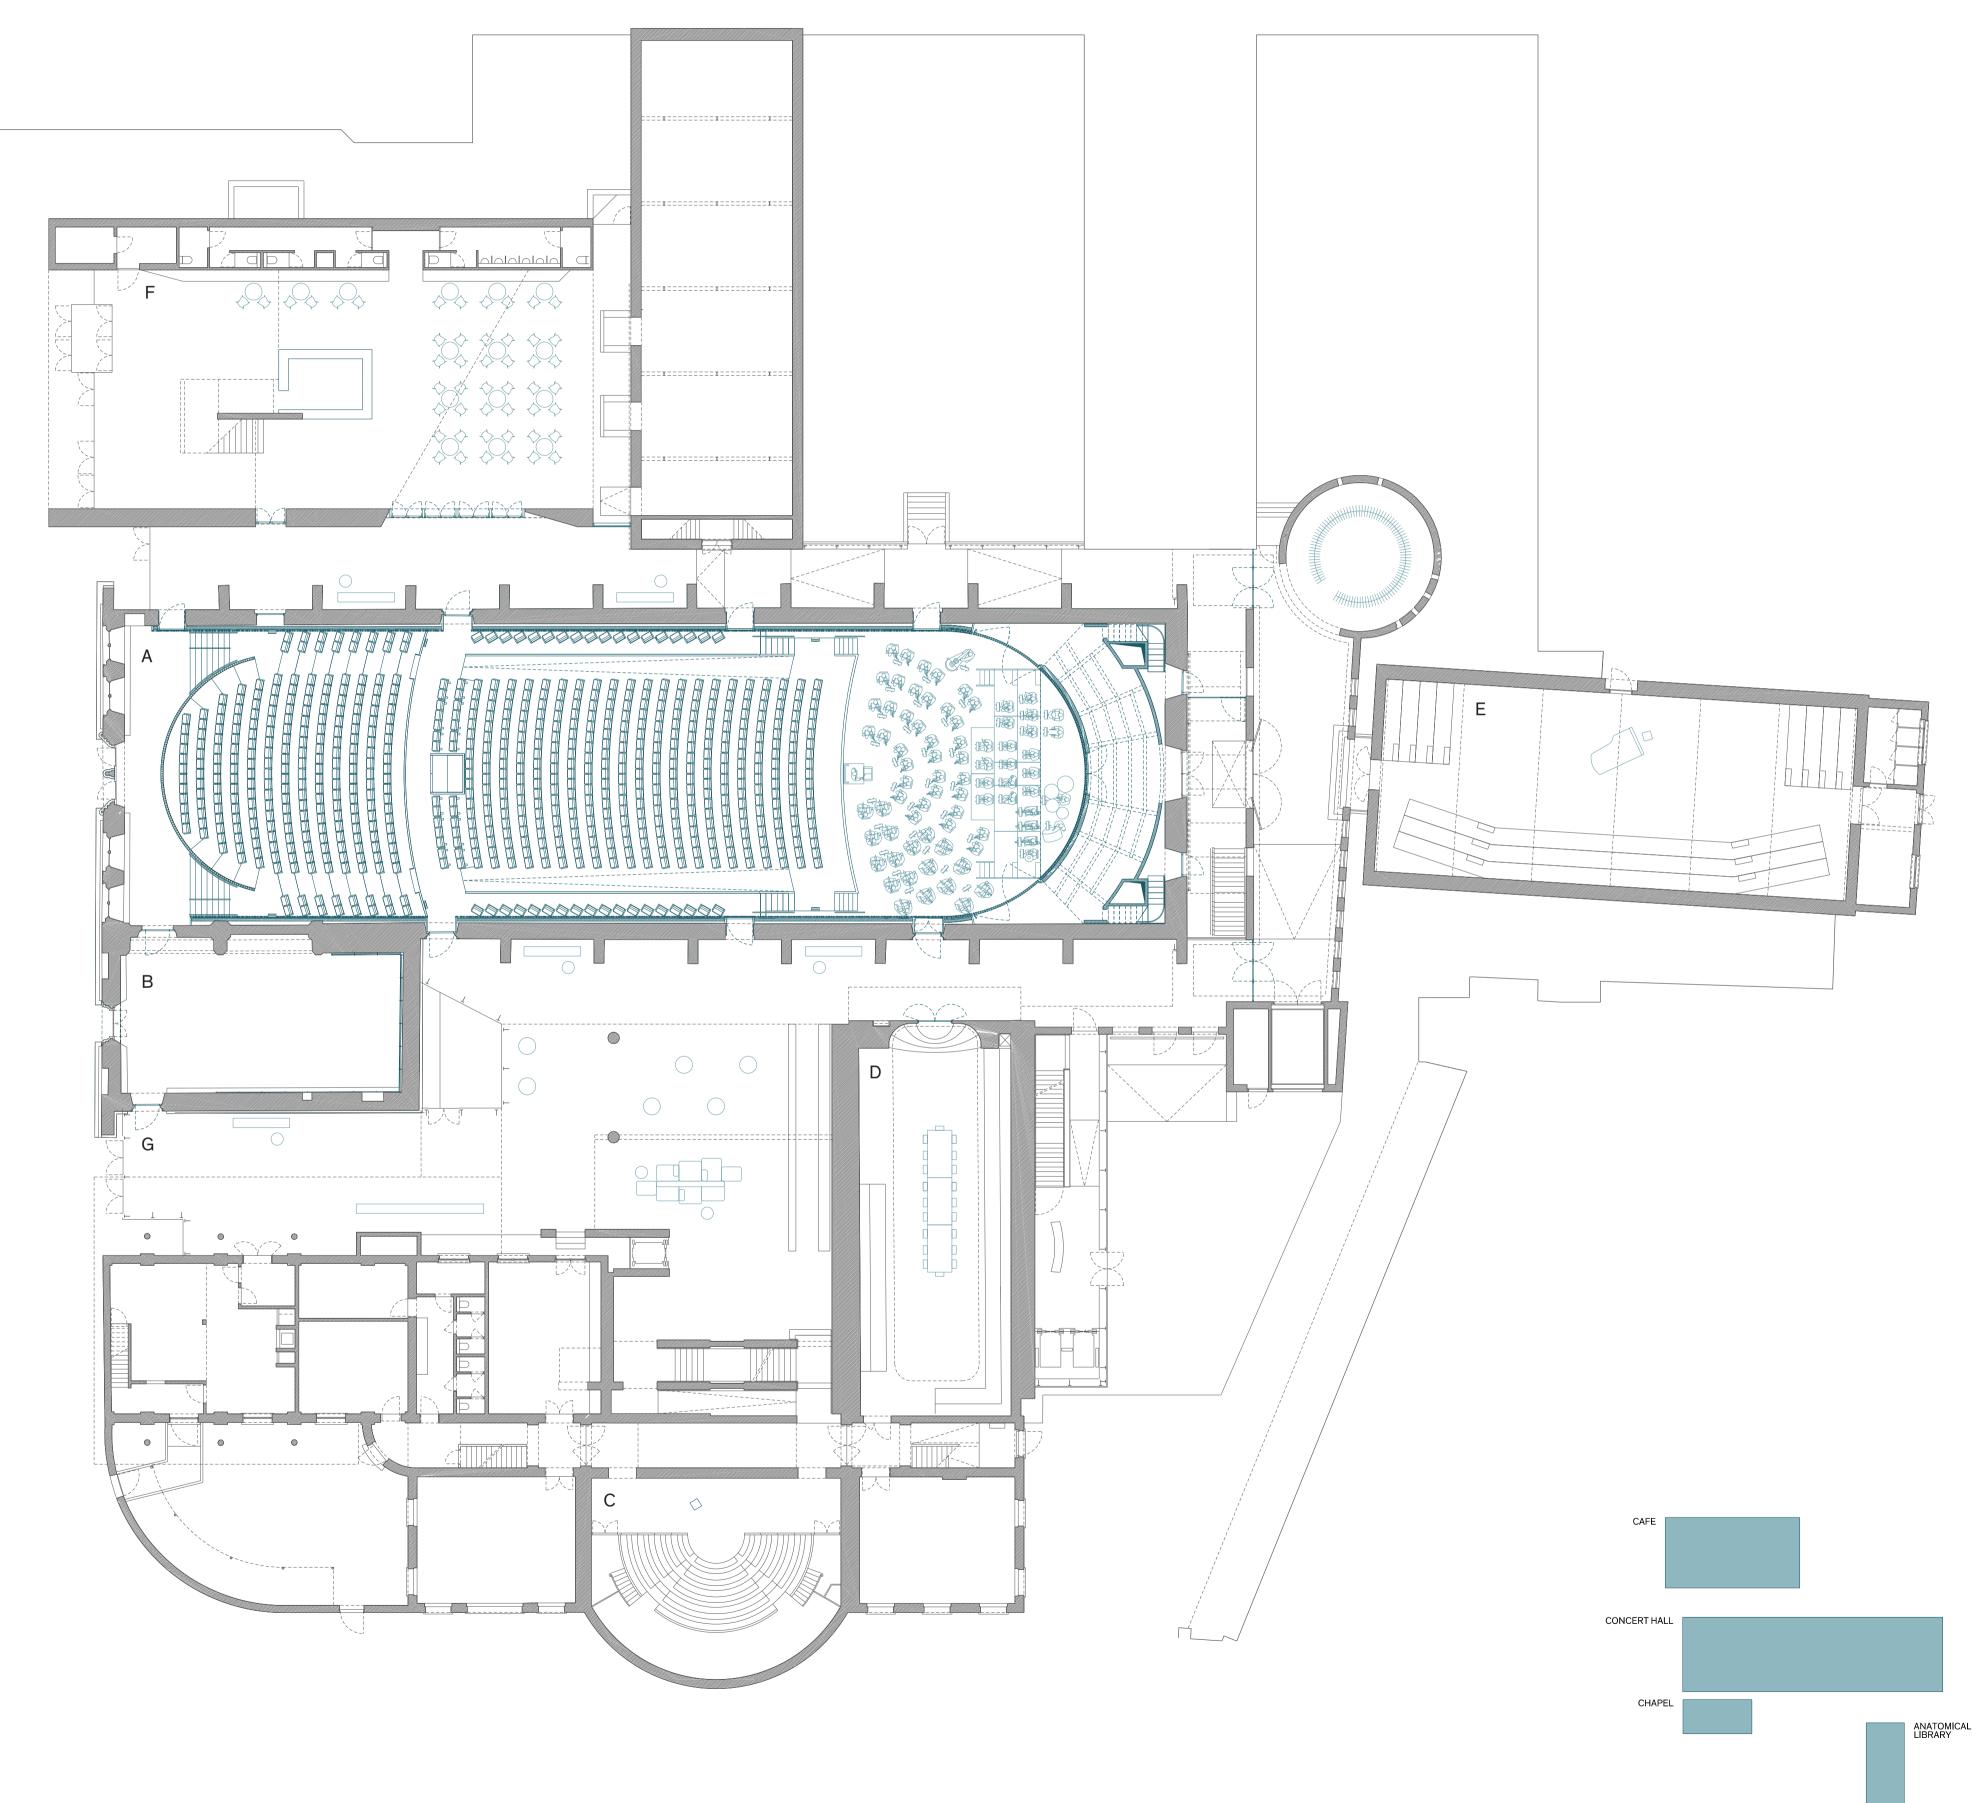

KEY

- A Concert hall
- B Chapel C Anatomic library
- D Anatomic theatre
- E Kraakhuys F North foyer G South Foyer

CLIENT MUZIEKCENTRUM DE BIJLOKE PROJECT MUZIEKCENTRUM DE BIJLOKE DRAWING TITLE MUSIC CENTRE - MASTERPLAN SCALE 1:200 @ A1 1:400 @ A3 DESIGN TEAM DRDH ARCHITECTS JULIAN HARRAP ARCHITECTS ABT ARUP RCR

ANATOMICAL THEATRE