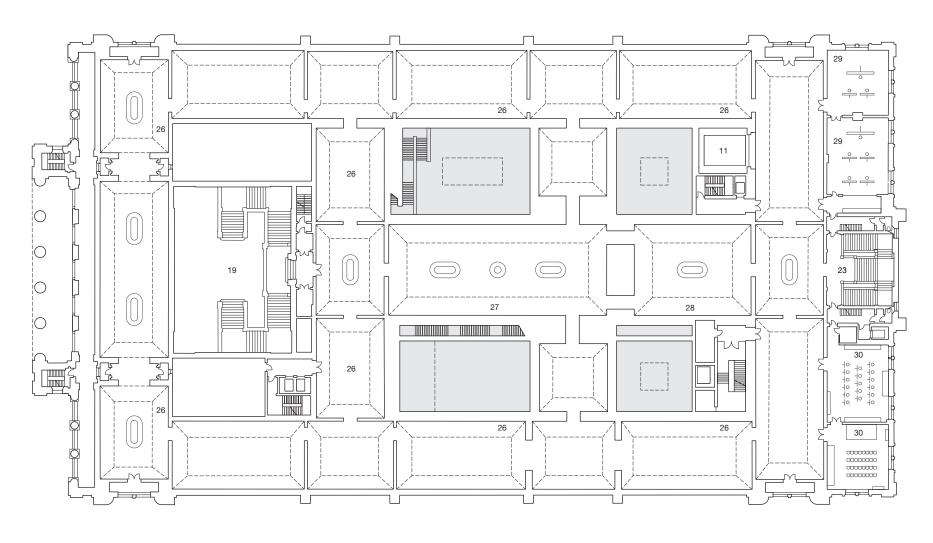

- 13 staff entrance
- 14 staff facilities
- 15 museum shop and coffee corner
- 16 entrance fover
- 17 historical ticket booths
- 18 auditorium/event hall
- 19 Keyserzaal
- 20 historical museum (20th century)
- 21 entry point for extra large artwork
- 22 new museum (21st century)
- 23 Monumental stair hall

- 25 museum offices
- 26 historical museum (19th century)
- 27 historical museum (19th century) Rubens Hall
- 28 historical museum (19th century) Van Dyck Hall
- 29 restoration atelier
- 30 museum atelier
- 31 new museum (21st century) blue cabinets
- 32 offices
- 33 technical installations

10

24 meeting room